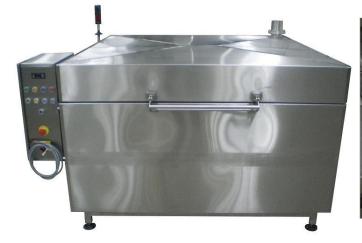

#### WASHING MACHINE FOR NON-STANDARD EQUIPMENT 22.2020.00 AND 22.1020.00

This machine is designated for washing of non-standard (with different sizes and dimensions) packs – yellow/white cheese forms, machine details, etc. It is made entirely of stainless steel type DIN 1.4301 (AISI 304) grade with permission for contact with food - according to the standard.

22.2020.00 – electrical heating, automatic ventilation system 22.1020.00 – steam heating, automatic ventilation system