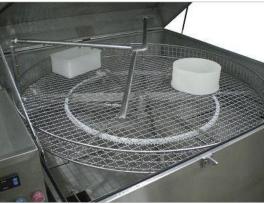

### The automatic dosing system (with concentrate measurement) for washing liquid is an option!

It operates on cyclic basis. Loading and unloading processes are manual. The washing process is performed by water circulation in a closed filtered cycle incl. a suitable detergent. General water supply is used for rinsing. The duration of the washing and rinsing programmes is adjusted by the operator, depending on how dirty the trolleys are.