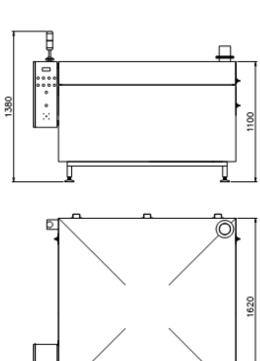

#### **Dimensions:**

| Length                 | mm | 1850 |
|------------------------|----|------|
| Width                  | mm | 1620 |
| Height with closed lid | mm | 1380 |
| Height with open lid   | mm | 2100 |