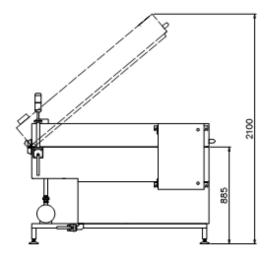

#### **Dimensions:**

| Length                 | mm | 1850 |
|------------------------|----|------|
| Width                  | mm | 1620 |
| Height with closed lid | mm | 1380 |
| Height with open lid   | mm | 2100 |