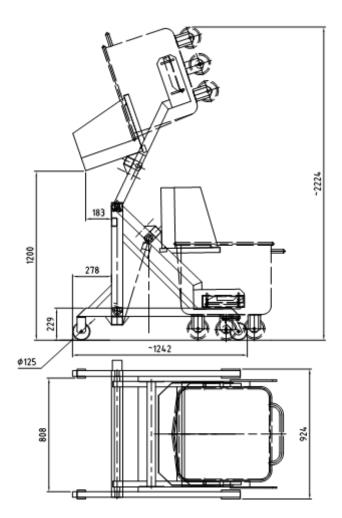

## LIFTING EQUIPMENT - SWING LOADERS

| Art. No.                                                          | 30.0003.00            | 30.1103.00            | 30.2104.00            |
|-------------------------------------------------------------------|-----------------------|-----------------------|-----------------------|
| Dimensions (L,W,H mm)                                             | 1180/900/1080         | 1220/1117/1200        | 1242/1100/1090        |
| Designation                                                       | 200 l trolleys        | 200 l trolleys        | 200 l trolleys        |
| Elevating capacity kg                                             | 300                   | 300                   | 350                   |
| Turning height – mm                                               | 1200                  | 1200                  | 1200                  |
| Fixed/mobile                                                      | yes/no                | no/yes                | no/yes                |
| Control block - left/right side                                   | 30.0003.00/30.1003.00 | 30.0103.00/30.1103.00 | 30.3104.00/30.2104.00 |
| Installed power - kW                                              | 0,6                   | 0,6                   | -                     |
| Power supply -<br>electricity/water/steam/compressed<br>air/drain | 3x400+230V/50Hz       | 3x400+230V/50Hz       | min 0,6 MPa           |
| Miscellaneous                                                     | hydraulic             | hydraulic             | pneumatic             |