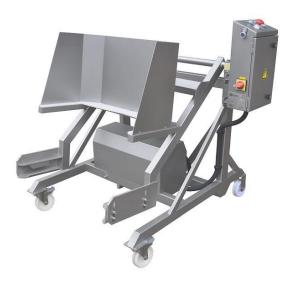

## LIFTING EQUIPMENT -

SWING LOADERS 30.1103.00 and 30.2104.00

Swing loader is designated only for fast and effective lifting and turning of 200 I trolleys. They are made of stainless steel, 1.4301 DIN (AISI 304).

They can be driven by hydraulic or pneumatic system.

They can be fixed or movable. Execution-left or right.

The machines complies with the Council Directives No. 2006/42/EC and 2006/95/EC and USDA regulations.

## LIFTING EQUIPMENT - SWING LOADERS

| Art. No.                                                          | 30.0003.00            | 30.1103.00            | 30.2104.00            |
|-------------------------------------------------------------------|-----------------------|-----------------------|-----------------------|
| Dimensions (L,W,H mm)                                             | 1180/900/1080         | 1220/1117/1200        | 1242/1100/1090        |
| Designation                                                       | 200 l trolleys        | 200 l trolleys        | 200 l trolleys        |
| Elevating capacity kg                                             | 300                   | 300                   | 350                   |
| Turning height – mm                                               | 1200                  | 1200                  | 1200                  |
| Fixed/mobile                                                      | yes/no                | no/yes                | no/yes                |
| Control block - left/right side                                   | 30.0003.00/30.1003.00 | 30.0103.00/30.1103.00 | 30.3104.00/30.2104.00 |
| Installed power - kW                                              | 0,6                   | 0,6                   | -                     |
| Power supply -<br>electricity/water/steam/compressed<br>air/drain | 3x400+230V/50Hz       | 3x400+230V/50Hz       | min 0,6 MPa           |
| Miscellaneous                                                     | hydraulic             | hydraulic             | pneumatic             |