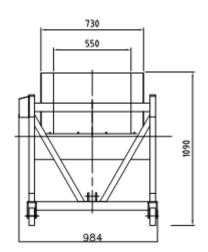

## LIFTING EQUIPMENT - SWING LOADERS

| Art. No.                                                          | 30.0003.00            | 30.1103.00            | 30.2104.00            |
|-------------------------------------------------------------------|-----------------------|-----------------------|-----------------------|
| Dimensions (L,W,H mm)                                             | 1180/900/1080         | 1220/1117/1200        | 1242/1100/1090        |
| Designation                                                       | 200 l trolleys        | 200 l trolleys        | 200 l trolleys        |
| Elevating capacity kg                                             | 300                   | 300                   | 350                   |
| Turning height – mm                                               | 1200                  | 1200                  | 1200                  |
| Fixed/mobile                                                      | yes/no                | no/yes                | no/yes                |
| Control block - left/right side                                   | 30.0003.00/30.1003.00 | 30.0103.00/30.1103.00 | 30.3104.00/30.2104.00 |
| Installed power - kW                                              | 0,6                   | 0,6                   | -                     |
| Power supply -<br>electricity/water/steam/compressed<br>air/drain | 3x400+230V/50Hz       | 3x400+230V/50Hz       | min 0,6 MPa           |
| Miscellaneous                                                     | hydraulic             | hydraulic             | pneumatic             |