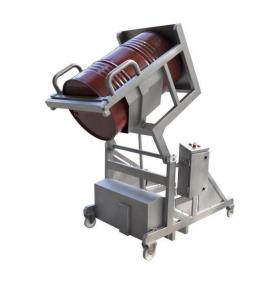

## LIFTING EQUIPMENT

30.0103.08 – for barrels and drums

30.5101.01 – with storage battery for vessels

30.1009.05 – for containers

| Art. No.                                                           | 30.0103.08                                                             | 30.5101.01                | 30.1009.05                   |
|--------------------------------------------------------------------|------------------------------------------------------------------------|---------------------------|------------------------------|
| Dimensions (L,W,H mm)                                              | 1430/990/1270                                                          | 1160/1160/1240            | 2055/2050/1300               |
| Designation                                                        | barrels (900 mm, ø 600; 970 mm,<br>ø 590) and drums (970 mm, ø<br>590) | vessels, 640x453,5x305 mm | containers, 1200x1000x760 mm |
| Elevating capacity kg                                              | 300                                                                    | 60                        | 1000                         |
| Turning height – mm                                                | 990                                                                    | 780                       | 1200                         |
| Fixed/mobile                                                       | no/yes                                                                 | no/yes                    | yes/no                       |
| Control block - left/right side                                    | 30.0103.08/30.1103.08                                                  | no/yes                    | 30.0009.05/30.1009.05        |
| Installed power - kW                                               | 0,6                                                                    | -                         | 2,3                          |
| Power supply -<br>electricity/water/steam/<br>compressed air/drain | 3x400+230V/50Hz                                                        | -                         | 3x400+230V/50Hz              |
| Miscellaneous                                                      | nonstandard fork                                                       | with storage battery      |                              |