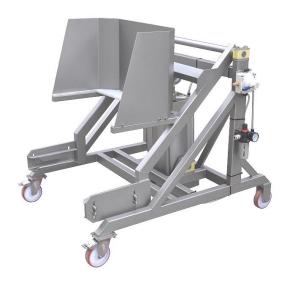

## LIFTING EQUIPMENT -

SWING LOADERS 30.1103.00 and 30.2104.00

Swing loader is designated only for fast and effective lifting and turning of 200 I trolleys. They are made of stainless steel, 1.4301 DIN (AISI 304).

They can be driven by hydraulic or pneumatic system.

They can be fixed or movable. Execution-left or right.

The machines complies with the Council Directives No. 2006/42/EC and 2006/95/EC and USDA regulations.

## LIFTING EQUIPMENT - SWING LOADERS

| Art. No.                                                          | 30.0003.00            | 30.1103.00            | 30.2104.00            |
|-------------------------------------------------------------------|-----------------------|-----------------------|-----------------------|
| Dimensions (L,W,H mm)                                             | 1180/900/1080         | 1220/1117/1200        | 1242/1100/1090        |
| Designation                                                       | 200 l trolleys        | 200 l trolleys        | 200 l trolleys        |
| Elevating capacity kg                                             | 300                   | 300                   | 350                   |
| Turning height – mm                                               | 1200                  | 1200                  | 1200                  |
| Fixed/mobile                                                      | yes/no                | no/yes                | no/yes                |
| Control block - left/right side                                   | 30.0003.00/30.1003.00 | 30.0103.00/30.1103.00 | 30.3104.00/30.2104.00 |
| Installed power - kW                                              | 0,6                   | 0,6                   | -                     |
| Power supply -<br>electricity/water/steam/compressed<br>air/drain | 3x400+230V/50Hz       | 3x400+230V/50Hz       | min 0,6 MPa           |
| Miscellaneous                                                     | hydraulic             | hydraulic             | pneumatic             |