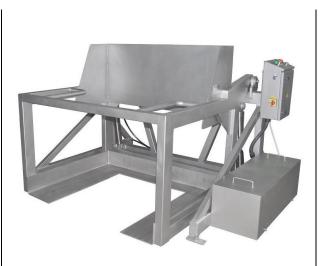

## LIFTING EQUIPMENT -

SWING LOADERS 30.1103.00 and 30.2104.00

Swing loader is designated only for fast and effective lifting and turning of 200 I trolleys. They are made of stainless steel, 1.4301 DIN (AISI 304).

They can be driven by hydraulic or pneumatic system.

They can be fixed or movable. Execution-left or right.

The machines complies with the Council Directives No. 2006/42/EC and 2006/95/EC and USDA regulations.

## LIFTING EQUIPMENT - SWING LOADERS

| Art. No.                                                          | 30.0003.00            | 30.1103.00            | 30.2104.00            |
|-------------------------------------------------------------------|-----------------------|-----------------------|-----------------------|
| Dimensions (L,W,H mm)                                             | 1180/900/1080         | 1220/1117/1200        | 1242/1100/1090        |
| Designation                                                       | 200 l trolleys        | 200 l trolleys        | 200 l trolleys        |
| Elevating capacity kg                                             | 300                   | 300                   | 350                   |
| Turning height – mm                                               | 1200                  | 1200                  | 1200                  |
| Fixed/mobile                                                      | yes/no                | no/yes                | no/yes                |
| Control block - left/right side                                   | 30.0003.00/30.1003.00 | 30.0103.00/30.1103.00 | 30.3104.00/30.2104.00 |
| Installed power - kW                                              | 0,6                   | 0,6                   | -                     |
| Power supply -<br>electricity/water/steam/compressed<br>air/drain | 3x400+230V/50Hz       | 3x400+230V/50Hz       | min 0,6 MPa           |
| Miscellaneous                                                     | hydraulic             | hydraulic             | pneumatic             |