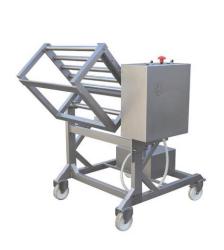

## LIFTING EQUIPMENT

30.0103.08 – for barrels and drums

30.5101.01 – with storage battery for vessels

30.1009.05 – for containers

| Art. No.                                                           | 30.0103.08                                                             | 30.5101.01                | 30.1009.05                   |
|--------------------------------------------------------------------|------------------------------------------------------------------------|---------------------------|------------------------------|
| Dimensions (L,W,H mm)                                              | 1430/990/1270                                                          | 1160/1160/1240            | 2055/2050/1300               |
| Designation                                                        | barrels (900 mm, ø 600; 970 mm,<br>ø 590) and drums (970 mm, ø<br>590) | vessels, 640x453,5x305 mm | containers, 1200x1000x760 mm |
| Elevating capacity kg                                              | 300                                                                    | 60                        | 1000                         |
| Turning height – mm                                                | 990                                                                    | 780                       | 1200                         |
| Fixed/mobile                                                       | no/yes                                                                 | no/yes                    | yes/no                       |
| Control block - left/right side                                    | 30.0103.08/30.1103.08                                                  | no/yes                    | 30.0009.05/30.1009.05        |
| Installed power - kW                                               | 0,6                                                                    | -                         | 2,3                          |
| Power supply -<br>electricity/water/steam/<br>compressed air/drain | 3x400+230V/50Hz                                                        | -                         | 3x400+230V/50Hz              |
| Miscellaneous                                                      | nonstandard fork                                                       | with storage battery      |                              |