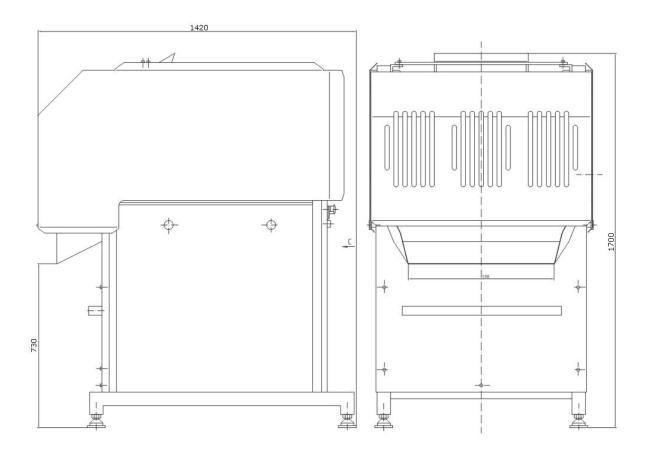

## **Technical data:**

| Total installed power                                   |            | kW     | 4           |
|---------------------------------------------------------|------------|--------|-------------|
| Power supply                                            |            | V - Hz | 3x400 - 50; |
| Rated current                                           |            | А      | 9,2         |
| Air pressure                                            |            | Мра    | 0,4 ÷ 0,6   |
| Hydraulic working pre                                   | essure     | bar    | 80          |
| Hydraulic station cap                                   | acity      | L      | 80          |
| Cutting knife force                                     |            | kN     | 26          |
| Dimensions:                                             | - length L | mm     | 1420        |
|                                                         | - width B  | mm     | 996         |
|                                                         | - height H | mm     | 1700        |
| Output                                                  |            | kg/h   | up to 1500  |
| Total weight of the machine together with hydraulic oil |            | kg     | 640         |