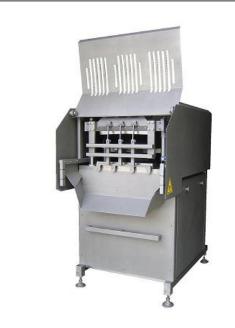

# MACHINE FOR CUTTING OF FROZEN MEAT - SK 150 80.0115.00

This machine is designed for longitudinal and transverse cutting of frozen meat. The temperature of the raw-materials must be from  $-3^{\circ}$  up to  $-28^{\circ}$  C.

#### **Construction advantages:**

- ✓ made entirely of stainless steel
- ✓ safety covers protecting the moving parts
- ✓ lifting loading chute
- ✓ 3 pcs frontal knives

The machine complies with the Council Directives 2006/42/EC and 2006/95/EC and USDA regulations.