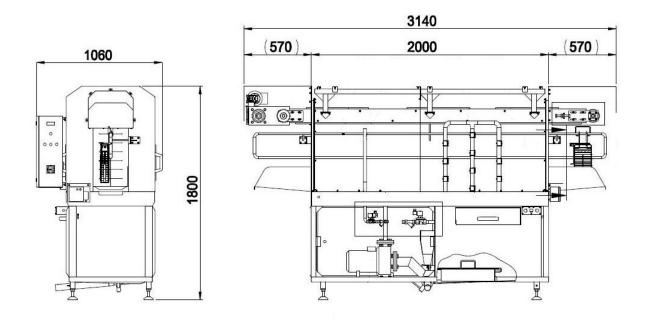

### **Dimensions:**

| Lenght | mm | 3 140 |
|--------|----|-------|
| Width  | mm | 1 060 |
| Height | mm | 1 800 |