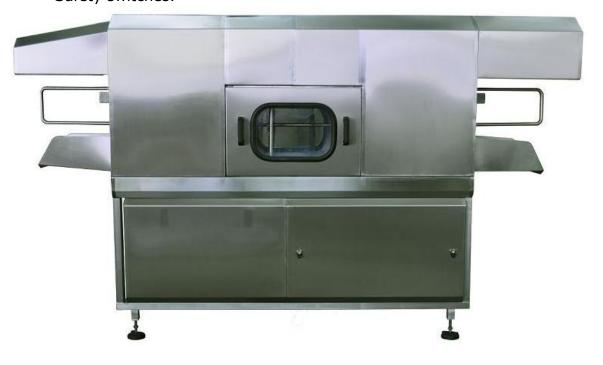

# TUNNEL WASHING MACHINE FOR KNIVES BASKETS UP TO 120 PCS 23.2211.12

The machine is designated for fast and effective washing of standard baskets with/without knives in the food processing enterprises.

It consists of a washing and a rinsing sections.

After the knives baskets enter the main-washing section, the washing process starts. It is carried out by means of properly positioned washing solution dispensing nozzles.

The baskets are connected to the transport system, which carries them through the various areas. In order to prevent any damage of the knives basket, as a result of jamming, and to ensure the safety of the attending personnel, the transporter's power shaft is supplied with a protective friction coupling.