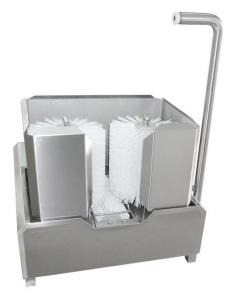

#### PASS-THROUGH BOOT CLEANING MACHINE 12.1000.00

The machine is designated for boots cleaning when entering in or going out of working areas.

It consists of five brushes with an independent motor-gear each, a corpus with steps and parapets, injecting system of washing agent, automatic injector dosing of washing concentrate, control block. The machine is activated by a sensor button.

## **BOOT CLEANING MACHINE**

| Art. No                                                                  | 12.1000.00                                     | 12.1100.00                                     | 12.1200.00                                     | 12.2070.01                                     |
|--------------------------------------------------------------------------|------------------------------------------------|------------------------------------------------|------------------------------------------------|------------------------------------------------|
| Dimensions (L,W,H mm)                                                    | 1390/1170/1226                                 | 849/806/1057                                   | 1810/1170/1392                                 | 2545/1315/1135                                 |
| Hand disinfection unit/sink                                              | no/no                                          | no/no                                          | no/no                                          | no/no                                          |
| Turn style/gate                                                          | no/no                                          | no/no                                          | yes/no                                         | yes/no                                         |
| Disinfection bath/drip-off zone                                          | no/no                                          | no/no                                          | no/no                                          | no/no                                          |
| Brushes - soles/boots (length of<br>horizontal/height of vertical in mm) | 2x300/3x300                                    | 1x300/2x300                                    | 2x300/3x300                                    | 2x700/3x300                                    |
| One-way/two-ways                                                         | two-ways                                       | one-way                                        | one-way                                        | two-ways                                       |
| Pass-through/non-passing                                                 | pass-through                                   | non-passing                                    | pass-through                                   | pass-through                                   |
| Installation - floor/wall                                                | yes/no                                         | yes/no                                         | yes/no                                         | yes/no                                         |
| Passing time (sec)                                                       | ~ 4-6                                          | ~ 4                                            | ~ 6                                            | ~ 4-8                                          |
| Instaled power (kW)                                                      | ~ 1.2                                          | ~ 0.6                                          | ~ 1.2                                          | ~ 1.2                                          |
| Power supply -<br>electricity/water/steam/compresed<br>air/drain         | 3x400 V / 50 Hz min. 2 bar<br>water drain DN50 | 3x400 V / 50 Hz min. 2 bar<br>water drain DN50 | 3x400 V / 50 Hz min. 2 bar<br>water drain DN50 | 3x400 V / 50 Hz min. 2 bar<br>water drain DN50 |
| Miscellaneous                                                            | 2 horizontal and 3 vertical<br>brushes         | 1 horizontal and 2 vertical<br>brushes         | 2 horizontal and 3 vertical<br>brushes         | 2 horizontal and 3 vertical brushes            |