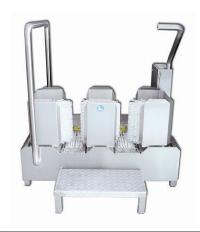

#### PASS-THROUGH BOOT CLEANING MACHINE 12.1000.00

The machine is designated for boots cleaning when entering in or going out of working areas.

It consists of five brushes with an independent motor-gear each, a corpus with steps and parapets, injecting system of washing agent, automatic injector dosing of washing concentrate, control block. The machine is activated by a sensor button.

The cleaning process is controlled by time or by a sensor button.

A gate or turn style can be integrated at the exit.

The machine complies with the Council Directives No. 2006/42/EC and 2006/95/EC and USDA regulations.

### **Dimensions:**

| Length of body (without steps) | mm | 760       |
|--------------------------------|----|-----------|
| Total length                   | mm | 1390      |
| Length of sole brushes         | mm | 300/Ø170  |
| Height of boot brushes         | mm | 300/ Ø280 |
| Width                          | mm | 1170      |
| Height                         |    | 1226      |