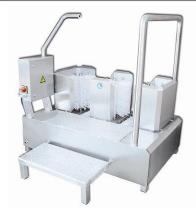

#### PASS-THROUGH BOOT CLEANING MACHINE 12.1000.00

The machine is designated for boots cleaning when entering in or going out of working areas.

It consists of five brushes with an independent motor-gear each, a corpus with steps and parapets, injecting system of washing agent, automatic injector dosing of washing concentrate, control block. The machine is activated by a sensor button.

The cleaning process is controlled by time or by a sensor button.

A gate or turn style can be integrated at the exit.

The machine complies with the Council Directives No. 2006/42/EC and 2006/95/EC and USDA regulations.

### **Dimensions:**

| Length of body (without steps) | mm | 760       |
|--------------------------------|----|-----------|
| Total length                   | mm | 1390      |
| Length of sole brushes         | mm | 300/Ø170  |
| Height of boot brushes         | mm | 300/ Ø280 |
| Width                          | mm | 1170      |
| Height                         |    | 1226      |