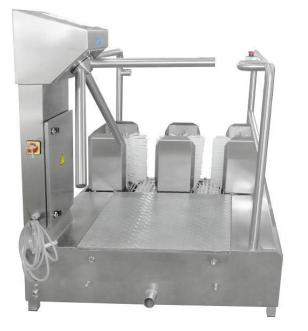

#### PASS-THROUGH BOOT CLEANING MACHINE 12.1000.00

The machine is designated for boots cleaning when entering in or going out of working areas.

It consists of five brushes with an independent motor-gear each, a corpus with steps and parapets, injecting system of washing agent, automatic injector dosing of washing concentrate, control block. The machine is activated by a sensor button.

The cleaning process is controlled by time or by a sensor button.

A gate or turn style can be integrated at the exit.

The machine complies with the Council Directives No. 2006/42/EC and 2006/95/EC and USDA regulations.

## **BOOT CLEANING MACHINE**

| Art. No                                                                  | 12.1000.00                                     | 12.1100.00                                     | 12.1200.00                                     | 12.2070.01                                     |
|--------------------------------------------------------------------------|------------------------------------------------|------------------------------------------------|------------------------------------------------|------------------------------------------------|
| Dimensions (L,W,H mm)                                                    | 1390/1170/1226                                 | 849/806/1057                                   | 1810/1170/1392                                 | 2545/1315/1135                                 |
| Hand disinfection unit/sink                                              | no/no                                          | no/no                                          | no/no                                          | no/no                                          |
| Turn style/gate                                                          | no/no                                          | no/no                                          | yes/no                                         | yes/no                                         |
| Disinfection bath/drip-off zone                                          | no/no                                          | no/no                                          | no/no                                          | no/no                                          |
| Brushes - soles/boots (length of<br>horizontal/height of vertical in mm) | 2x300/3x300                                    | 1x300/2x300                                    | 2x300/3x300                                    | 2x700/3x300                                    |
| One-way/two-ways                                                         | two-ways                                       | one-way                                        | one-way                                        | two-ways                                       |
| Pass-through/non-passing                                                 | pass-through                                   | non-passing                                    | pass-through                                   | pass-through                                   |
| Installation - floor/wall                                                | yes/no                                         | yes/no                                         | yes/no                                         | yes/no                                         |
| Passing time (sec)                                                       | ~ 4-6                                          | ~ 4                                            | ~ 6                                            | ~ 4-8                                          |
| Instaled power (kW)                                                      | ~ 1.2                                          | ~ 0.6                                          | ~ 1.2                                          | ~ 1.2                                          |
| Power supply -<br>electricity/water/steam/compresed<br>air/drain         | 3x400 V / 50 Hz min. 2 bar<br>water drain DN50 | 3x400 V / 50 Hz min. 2 bar<br>water drain DN50 | 3x400 V / 50 Hz min. 2 bar<br>water drain DN50 | 3x400 V / 50 Hz min. 2 bar<br>water drain DN50 |
| Miscellaneous                                                            | 2 horizontal and 3 vertical<br>brushes         | 1 horizontal and 2 vertical<br>brushes         | 2 horizontal and 3 vertical<br>brushes         | 2 horizontal and 3 vertical brushes            |