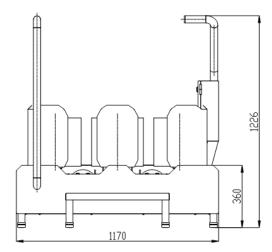

### **Dimensions:**

| Length of body (without steps) | mm | 760       |
|--------------------------------|----|-----------|
| Total length                   | mm | 1390      |
| Length of sole brushes         | mm | 300/Ø170  |
| Height of boot brushes         | mm | 300/ Ø280 |
| Width                          | mm | 1170      |
| Height                         |    | 1226      |