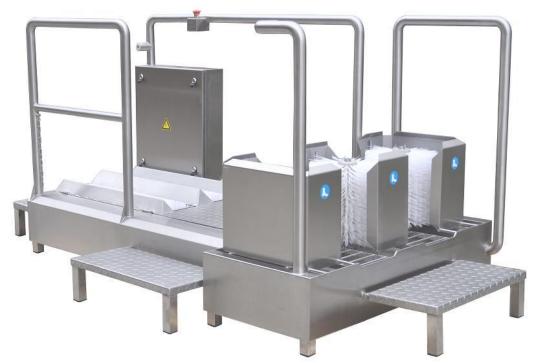

12.1200.00 - with turn style

12.1100.00 - non passing

12.2070.01 – pass-through, with sole and boot cleaning

## **BOOT CLEANING MACHINE**

| Art. No                                                                  | 12.1000.00                                     | 12.1100.00                                     | 12.1200.00                                     | 12.2070.01                                     |
|--------------------------------------------------------------------------|------------------------------------------------|------------------------------------------------|------------------------------------------------|------------------------------------------------|
| Dimensions (L,W,H mm)                                                    | 1390/1170/1226                                 | 849/806/1057                                   | 1810/1170/1392                                 | 2545/1315/1135                                 |
| Hand disinfection unit/sink                                              | no/no                                          | no/no                                          | no/no                                          | no/no                                          |
| Turn style/gate                                                          | no/no                                          | no/no                                          | yes/no                                         | yes/no                                         |
| Disinfection bath/drip-off zone                                          | no/no                                          | no/no                                          | no/no                                          | no/no                                          |
| Brushes - soles/boots (length of<br>horizontal/height of vertical in mm) | 2x300/3x300                                    | 1x300/2x300                                    | 2x300/3x300                                    | 2x700/3x300                                    |
| One-way/two-ways                                                         | two-ways                                       | one-way                                        | one-way                                        | two-ways                                       |
| Pass-through/non-passing                                                 | pass-through                                   | non-passing                                    | pass-through                                   | pass-through                                   |
| Installation - floor/wall                                                | yes/no                                         | yes/no                                         | yes/no                                         | yes/no                                         |
| Passing time (sec)                                                       | ~ 4-6                                          | ~ 4                                            | ~ 6                                            | ~ 4-8                                          |
| Instaled power (kW)                                                      | ~ 1.2                                          | ~ 0.6                                          | ~ 1.2                                          | ~ 1.2                                          |
| Power supply -<br>electricity/water/steam/compresed<br>air/drain         | 3x400 V / 50 Hz min. 2 bar<br>water drain DN50 | 3x400 V / 50 Hz min. 2 bar<br>water drain DN50 | 3x400 V / 50 Hz min. 2 bar<br>water drain DN50 | 3x400 V / 50 Hz min. 2 bar<br>water drain DN50 |
| Miscellaneous                                                            | 2 horizontal and 3 vertical<br>brushes         | 1 horizontal and 2 vertical<br>brushes         | 2 horizontal and 3 vertical<br>brushes         | 2 horizontal and 3 vertical brushes            |