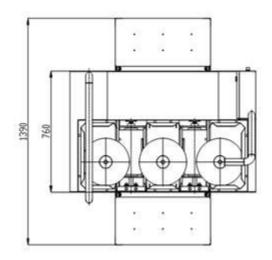

### **Dimensions:**

| Length of body (without steps) | mm | 760       |
|--------------------------------|----|-----------|
| Total length                   | mm | 1390      |
| Length of sole brushes         | mm | 300/Ø170  |
| Height of boot brushes         | mm | 300/ Ø280 |
| Width                          | mm | 1170      |
| Height                         |    | 1226      |

## **BOOT CLEANING MACHINE**

| Art. No                                                                  | 12.1000.00                                     | 12.1100.00                                     | 12.1200.00                                     | 12.2070.01                                     |
|--------------------------------------------------------------------------|------------------------------------------------|------------------------------------------------|------------------------------------------------|------------------------------------------------|
| Dimensions (L,W,H mm)                                                    | 1390/1170/1226                                 | 849/806/1057                                   | 1810/1170/1392                                 | 2545/1315/1135                                 |
| Hand disinfection unit/sink                                              | no/no                                          | no/no                                          | no/no                                          | no/no                                          |
| Turn style/gate                                                          | no/no                                          | no/no                                          | yes/no                                         | yes/no                                         |
| Disinfection bath/drip-off zone                                          | no/no                                          | no/no                                          | no/no                                          | no/no                                          |
| Brushes - soles/boots (length of<br>horizontal/height of vertical in mm) | 2x300/3x300                                    | 1x300/2x300                                    | 2x300/3x300                                    | 2x700/3x300                                    |
| One-way/two-ways                                                         | two-ways                                       | one-way                                        | one-way                                        | two-ways                                       |
| Pass-through/non-passing                                                 | pass-through                                   | non-passing                                    | pass-through                                   | pass-through                                   |
| Installation - floor/wall                                                | yes/no                                         | yes/no                                         | yes/no                                         | yes/no                                         |
| Passing time (sec)                                                       | ~ 4-6                                          | ~ 4                                            | ~ 6                                            | ~ 4-8                                          |
| Instaled power (kW)                                                      | ~ 1.2                                          | ~ 0.6                                          | ~ 1.2                                          | ~ 1.2                                          |
| Power supply -<br>electricity/water/steam/compresed<br>air/drain         | 3x400 V / 50 Hz min. 2 bar<br>water drain DN50 | 3x400 V / 50 Hz min. 2 bar<br>water drain DN50 | 3x400 V / 50 Hz min. 2 bar<br>water drain DN50 | 3x400 V / 50 Hz min. 2 bar<br>water drain DN50 |
| Miscellaneous                                                            | 2 horizontal and 3 vertical<br>brushes         | 1 horizontal and 2 vertical<br>brushes         | 2 horizontal and 3 vertical<br>brushes         | 2 horizontal and 3 vertical brushes            |