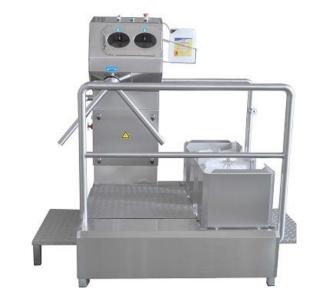

# COMPACT HYGIENE STATION WITH PASS-THROUGH (5 BRUSHES) BOOT CLEANING MACHINE 10.4021.00

The machine is designated for personal hygienic control when entering in and going out of working areas – cleaning of boots and disinfection of hands.

It consists of a hand disinfection unit with a turn style and pass-through boot cleaning machine.

The pass-through boot cleaning machine consists of five brushes with independent each, motor-gear injecting system cleaning agent, automatic injector dosing of cleaning concentrate. The photocell at the entrance switches on the brushes (cleaning time is adjustable). When going out of area, a second photocell working unlocks the turn-style of \( \frac{1}{3} \) turnover and switches on the brushes.

The station can be left or right execution.

The turn style rotation can be one-way.

A programmable controller SIEMENS, allowing settings of operating modes in a wide range, is used for station control.

The machine complies with the Council Directives No. 2006/42/EC and 2006/95/EC and USDA regulations.