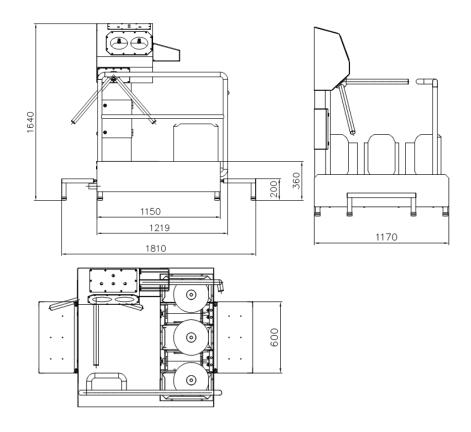

#### **Dimensions:**

| Length of body (without steps) | mm | 1150     |
|--------------------------------|----|----------|
| Total length                   | mm | 1810     |
| Length of sole brushes         | mm | 300/Ø170 |
| Height of boot brushes         | mm | 300/Ø280 |
| Total width                    | mm | 1170     |
| Total height                   | mm | 1640     |