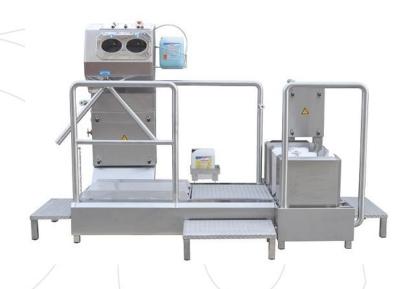

# COMPACT HYGIENE STATION WITH PASS-THROUGH (5 BRUSHES) BOOT CLEANING MACHINE 10.4021.00

The machine is designated for personal hygienic control when entering in and going out of working areas – cleaning of boots and disinfection of hands.

It consists of a hand disinfection unit with a turn style and pass-through boot cleaning machine.

The pass-through boot cleaning machine consists of five brushes with independent each, motor-gear injecting system cleaning agent, automatic injector dosing of cleaning concentrate. The photocell at the entrance switches on the brushes (cleaning time is adjustable). When going out of area, a second photocell working unlocks the turn-style of \( \frac{1}{3} \) turnover and switches on the brushes.

The station can be left or right execution.

The turn style rotation can be one-way.

A programmable controller SIEMENS, allowing settings of operating modes in a wide range, is used for station control.

The machine complies with the Council Directives No. 2006/42/EC and 2006/95/EC and USDA regulations.